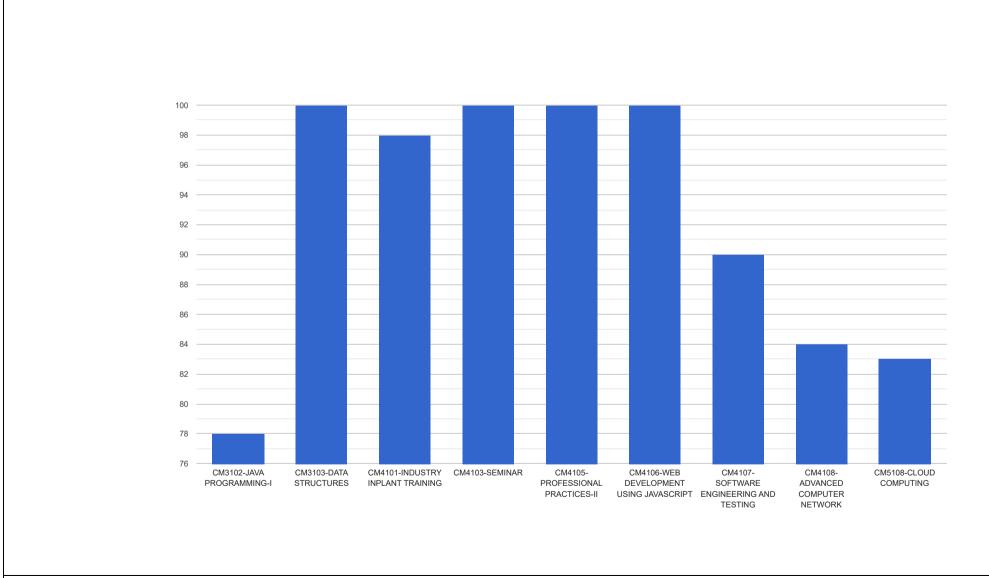

# Passing % Graph

## Term :ODD 2022

**Computer Engineering Shift-2**

## Term :ODD 2022

| Sr No | Subject Code | Subject Name                     | No of Students Appeared | No of Students Passed | % of Passing |
|-------|--------------|----------------------------------|-------------------------|-----------------------|--------------|
| 1     | CM3102       | JAVA PROGRAMMING-I               | 65                      | 51                    | 78.46 %      |
| 2     | CM3103       | DATA STRUCTURES                  | 1                       | 1                     | 100.00 %     |
| 3     | CM4101       | INDUSTRY INPLANT TRAINING        | 66                      | 65                    | 98.48 %      |
| 4     | CM4103       | SEMINAR                          | 58                      | 58                    | 100.00 %     |
| 5     | CM4105       | PROFESSIONAL PRACTICES-II        | 65                      | 65                    | 100.00 %     |
| 6     | CM4106       | WEB DEVELOPMENT USING JAVASCRIPT | 65                      | 65                    | 100.00 %     |
| 7     | CM4107       | SOFTWARE ENGINEERING AND TESTING | 65                      | 59                    | 90.77 %      |
| 8     | CM4108       | ADVANCED COMPUTER NETWORK        | 65                      | 55                    | 84.62 %      |
| 9     | CM5108       | CLOUD COMPUTING                  | 65                      | 54                    | 83.08 %      |