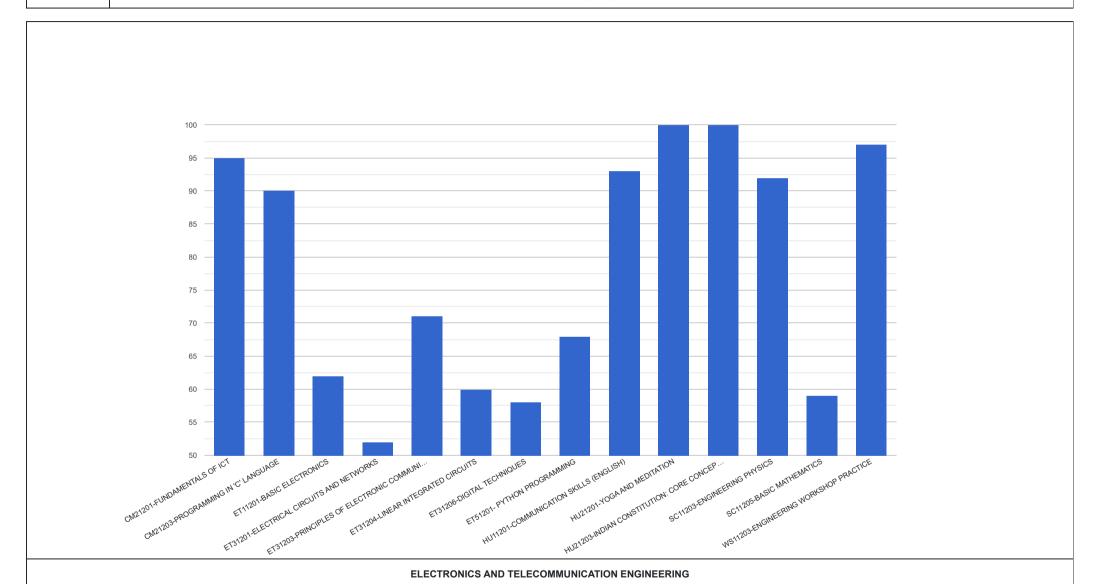

## Program Name :ELECTRONICS AND TELECOMMUNICATION ENGINEERING

Percentage of Passing Report

Term :ODD 2024

| Sr No | Subject Code | Subject Name                                  | No of Students Appeared | No of Students Passed | % of Passing |
|-------|--------------|-----------------------------------------------|-------------------------|-----------------------|--------------|
| 1     | CM21201      | FUNDAMENTALS OF ICT                           | 95                      | 91                    | 95.79 %      |
| 2     | CM21203      | PROGRAMMING IN 'C' LANGUAGE                   | 131                     | 118                   | 90.08 %      |
| 3     | ET11201      | BASIC ELECTRONICS                             | 132                     | 82                    | 62.12 %      |
| 4     | ET31201      | ELECTRICAL CIRCUITS AND NETWORKS              | 137                     | 72                    | 52.55 %      |
| 5     | ET31203      | PRINCIPLES OF ELECTRONIC COMMUNICATION        | 135                     | 96                    | 71.11 %      |
| 6     | ET31204      | LINEAR INTEGRATED CIRCUITS                    | 135                     | 81                    | 60.00 %      |
| 7     | ET31206      | DIGITAL TECHNIQUES                            | 137                     | 80                    | 58.39 %      |
| 8     | ET51201      | PYTHON PROGRAMMING                            | 135                     | 93                    | 68.89 %      |
| 9     | HU11201      | COMMUNICATION SKILLS (ENGLISH)                | 133                     | 125                   | 93.98 %      |
| 10    | HU21201      | YOGA AND MEDITATION                           | 132                     | 132                   | 100.00 %     |
| 11    | HU21203      | INDIAN CONSTITUTION: CORE CONCEPTS AND VALUES | 137                     | 137                   | 100.00 %     |
| 12    | SC11203      | ENGINEERING PHYSICS                           | 128                     | 118                   | 92.19 %      |
| 13    | SC11205      | BASIC MATHEMATICS                             | 129                     | 77                    | 59.69 %      |
| 14    | WS11203      | ENGINEERING WORKSHOP PRACTICE                 | 129                     | 126                   | 97.67 %      |

## **Program Name : ELECTRONICS AND TELECOMMUNICATION ENGINEERING**

Passing % Graph

Term :ODD 2024