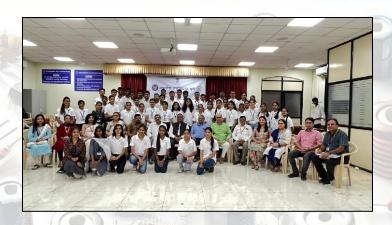

# **Expert's Lectures**

| Sr.No. | Name of the Expert                                                                                                                                                                | Topic                                                        | Date                 |
|--------|-----------------------------------------------------------------------------------------------------------------------------------------------------------------------------------|--------------------------------------------------------------|----------------------|
| 01     | Shri. Vinod T. Tamhane<br>(Software & Soft Skill Trainer<br>Kohinoor Technical Institute, Pune)                                                                                   | Soft Skill                                                   | 06 Oct. 2023         |
| 02     | Dr.Vijaykumar K. Jadhav (Ex. Lecturer in G.P. Pune)                                                                                                                               | Power Electronics                                            | 20 Oct. 2023         |
| 03     | Shri. Deelip V. Kulkarni (Manager Skill<br>Enhancement at Analogic Automation Pvt<br>Ltd Pune)                                                                                    | Industrial<br>Automation                                     | 16 March 2024        |
| 04     | Shri. Vinod T. Tamhane (Mentors, BYST, Pune) & Shri. Dattatray Gawade (Executive Senior Officer, BYST, Pune)                                                                      | Entrepreneurship Development (Awareness Generation)          | 16 March 2024        |
| 05     | Shri Shyam Zade & Yogesh Yawalkar<br>(Mentors, BYST, Pune), Shri Roshan Ahire<br>(Cluster Head, BYST, Pune) & Shri. Dattatray<br>Gawade (Executive Senior Officer, BYST,<br>Pune) | Entrepreneurship Development Awareness Generation            | 05 Sept. 2024        |
| 06     | Shri. Vinod T. Tamhane & Abid Patel<br>(Mentors, BYST, Pune)                                                                                                                      | 02 days workshop<br>onEntrepreneurship<br>Development        | 20 & 21 Sept<br>2024 |
| 07     | Dr. Santosh Patani (Executive Engineer,<br>M.S.E.D.C.L., Pune)                                                                                                                    | Safety<br>Electrical                                         | 19 Oct. 2024         |
| 08     | Smt. Mugdha M. Joshi, Ex. Lecturer in E & TC,<br>Bharati Vidyapeeth, Katraj, Pune                                                                                                 | Interfacing & Industrial Application of 8051 Microcontroller | 24 Oct., 2024        |

### **Electrical Engineering Department**

Newsletter 2023-24

Expert Lecture : 24 October 24 Interfacing & Industrial Application of 8051 Microcontroller

Expert Lecture :  $6^{th}$  Jan 2024 \_ Jalvayu parivartan