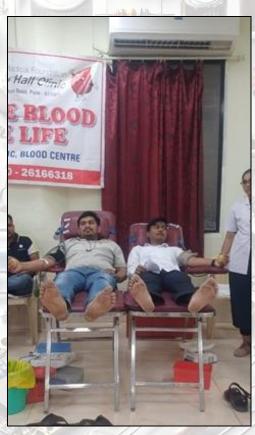

# Some other events carried out by Second & Third Year Students

Tree Plantation (18/10/2023) & Blood Donation (05/03/2024) (around 20-30 students) Youth Engagement & Water Stewardship (विश्व पर्यावरण प्रतिज्ञा- 06/11/2023) हर घर तिरंगा