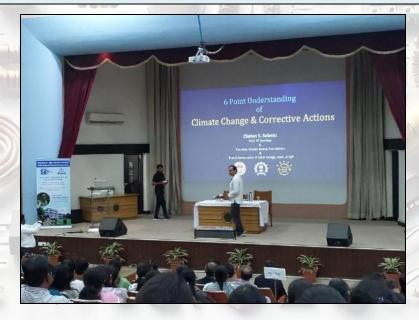

### **Electrical Engineering Department**

Newsletter 2023-24

Expert Lecture : 24 October 24 Interfacing & Industrial Application of 8051 Microcontroller

Expert Lecture :  $6^{th}$  Jan 2024 \_ Jalvayu parivartan